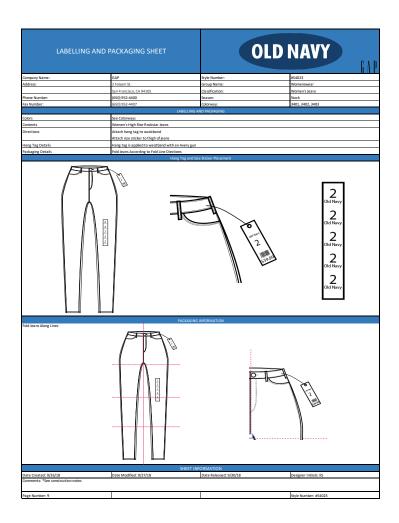

| COLORV                            | VAY SHEET                                       | OLD                    | NAVY<br>GAP                                                                                                                                                                                                                                                                                                                                                                                                                                                                                                                                                                                                                                                                                                                                                                                                                                                                                                                                                                                                                                                                                                                                                                                                                                                                                                                                                                                                                                                                                                                                                                                                                                                                                                                                                                                                                                                                                                                                                                                                                                                                                                                    |
|-----------------------------------|-------------------------------------------------|------------------------|--------------------------------------------------------------------------------------------------------------------------------------------------------------------------------------------------------------------------------------------------------------------------------------------------------------------------------------------------------------------------------------------------------------------------------------------------------------------------------------------------------------------------------------------------------------------------------------------------------------------------------------------------------------------------------------------------------------------------------------------------------------------------------------------------------------------------------------------------------------------------------------------------------------------------------------------------------------------------------------------------------------------------------------------------------------------------------------------------------------------------------------------------------------------------------------------------------------------------------------------------------------------------------------------------------------------------------------------------------------------------------------------------------------------------------------------------------------------------------------------------------------------------------------------------------------------------------------------------------------------------------------------------------------------------------------------------------------------------------------------------------------------------------------------------------------------------------------------------------------------------------------------------------------------------------------------------------------------------------------------------------------------------------------------------------------------------------------------------------------------------------|
| Company Name:                     | GAP                                             | Style Number:          | #54023                                                                                                                                                                                                                                                                                                                                                                                                                                                                                                                                                                                                                                                                                                                                                                                                                                                                                                                                                                                                                                                                                                                                                                                                                                                                                                                                                                                                                                                                                                                                                                                                                                                                                                                                                                                                                                                                                                                                                                                                                                                                                                                         |
| Address:                          | 2 Folsom St.                                    | Group Name:            | Womenswear                                                                                                                                                                                                                                                                                                                                                                                                                                                                                                                                                                                                                                                                                                                                                                                                                                                                                                                                                                                                                                                                                                                                                                                                                                                                                                                                                                                                                                                                                                                                                                                                                                                                                                                                                                                                                                                                                                                                                                                                                                                                                                                     |
|                                   | San Francisco, CA 94105                         | Classification:        | Women's Jeans                                                                                                                                                                                                                                                                                                                                                                                                                                                                                                                                                                                                                                                                                                                                                                                                                                                                                                                                                                                                                                                                                                                                                                                                                                                                                                                                                                                                                                                                                                                                                                                                                                                                                                                                                                                                                                                                                                                                                                                                                                                                                                                  |
| Phone Number:                     | (650) 952-4400                                  | Season:                | Stock                                                                                                                                                                                                                                                                                                                                                                                                                                                                                                                                                                                                                                                                                                                                                                                                                                                                                                                                                                                                                                                                                                                                                                                                                                                                                                                                                                                                                                                                                                                                                                                                                                                                                                                                                                                                                                                                                                                                                                                                                                                                                                                          |
| Fax Number:                       | (650) 952-4407                                  | Colorway:              | 3402 Golden Gate                                                                                                                                                                                                                                                                                                                                                                                                                                                                                                                                                                                                                                                                                                                                                                                                                                                                                                                                                                                                                                                                                                                                                                                                                                                                                                                                                                                                                                                                                                                                                                                                                                                                                                                                                                                                                                                                                                                                                                                                                                                                                                               |
|                                   | COLORWAY                                        | INFORMATION            |                                                                                                                                                                                                                                                                                                                                                                                                                                                                                                                                                                                                                                                                                                                                                                                                                                                                                                                                                                                                                                                                                                                                                                                                                                                                                                                                                                                                                                                                                                                                                                                                                                                                                                                                                                                                                                                                                                                                                                                                                                                                                                                                |
| Group Name:                       | Womenswear                                      | Sketch                 | Swatch                                                                                                                                                                                                                                                                                                                                                                                                                                                                                                                                                                                                                                                                                                                                                                                                                                                                                                                                                                                                                                                                                                                                                                                                                                                                                                                                                                                                                                                                                                                                                                                                                                                                                                                                                                                                                                                                                                                                                                                                                                                                                                                         |
| Classification:                   | Women's Jeans                                   | TEX                    |                                                                                                                                                                                                                                                                                                                                                                                                                                                                                                                                                                                                                                                                                                                                                                                                                                                                                                                                                                                                                                                                                                                                                                                                                                                                                                                                                                                                                                                                                                                                                                                                                                                                                                                                                                                                                                                                                                                                                                                                                                                                                                                                |
| Season:                           | Stock                                           |                        | The second s                                                                                                                                                                                                                                                                                                                                                                                                                                                                                                                                                                                                                                                                                                                                                                                                                                                                                                                                                                                                                                                                                                                                                                                                                                                                                                                                                                                                                                                                                                                                                                                                                                                                                                                                                                                                                                                                                                                                                                                                                 |
| Garment Label:                    | Old Navy                                        |                        |                                                                                                                                                                                                                                                                                                                                                                                                                                                                                                                                                                                                                                                                                                                                                                                                                                                                                                                                                                                                                                                                                                                                                                                                                                                                                                                                                                                                                                                                                                                                                                                                                                                                                                                                                                                                                                                                                                                                                                                                                                                                                                                                |
| Size Ranges:                      | 0 - 2 - 4 - 6 - 8 - 10 - 12 - 14 - 16 - 18 - 20 |                        |                                                                                                                                                                                                                                                                                                                                                                                                                                                                                                                                                                                                                                                                                                                                                                                                                                                                                                                                                                                                                                                                                                                                                                                                                                                                                                                                                                                                                                                                                                                                                                                                                                                                                                                                                                                                                                                                                                                                                                                                                                                                                                                                |
| Style Number:                     | # 54023                                         |                        |                                                                                                                                                                                                                                                                                                                                                                                                                                                                                                                                                                                                                                                                                                                                                                                                                                                                                                                                                                                                                                                                                                                                                                                                                                                                                                                                                                                                                                                                                                                                                                                                                                                                                                                                                                                                                                                                                                                                                                                                                                                                                                                                |
| Description:                      | High-Rise                                       |                        |                                                                                                                                                                                                                                                                                                                                                                                                                                                                                                                                                                                                                                                                                                                                                                                                                                                                                                                                                                                                                                                                                                                                                                                                                                                                                                                                                                                                                                                                                                                                                                                                                                                                                                                                                                                                                                                                                                                                                                                                                                                                                                                                |
|                                   | Zipper Fly with Button Closure                  |                        |                                                                                                                                                                                                                                                                                                                                                                                                                                                                                                                                                                                                                                                                                                                                                                                                                                                                                                                                                                                                                                                                                                                                                                                                                                                                                                                                                                                                                                                                                                                                                                                                                                                                                                                                                                                                                                                                                                                                                                                                                                                                                                                                |
|                                   | Five Pocket                                     |                        | AND AND AND ADDRESS OF                                                                                                                                                                                                                                                                                                                                                                                                                                                                                                                                                                                                                                                                                                                                                                                                                                                                                                                                                                                                                                                                                                                                                                                                                                                                                                                                                                                                                                                                                                                                                                                                                                                                                                                                                                                                                                                                                                                                                                                                                                                                                                         |
|                                   | Rockstar Skinny Fit                             |                        | Course of the second                                                                                                                                                                                                                                                                                                                                                                                                                                                                                                                                                                                                                                                                                                                                                                                                                                                                                                                                                                                                                                                                                                                                                                                                                                                                                                                                                                                                                                                                                                                                                                                                                                                                                                                                                                                                                                                                                                                                                                                                                |
| Fabric Information                | 70% Cotton, 28% Polyester, 2% Spandex           |                        | A DESCRIPTION OF A DESC |
| Width                             | 60" Wide                                        |                        |                                                                                                                                                                                                                                                                                                                                                                                                                                                                                                                                                                                                                                                                                                                                                                                                                                                                                                                                                                                                                                                                                                                                                                                                                                                                                                                                                                                                                                                                                                                                                                                                                                                                                                                                                                                                                                                                                                                                                                                                                                                                                                                                |
|                                   |                                                 |                        |                                                                                                                                                                                                                                                                                                                                                                                                                                                                                                                                                                                                                                                                                                                                                                                                                                                                                                                                                                                                                                                                                                                                                                                                                                                                                                                                                                                                                                                                                                                                                                                                                                                                                                                                                                                                                                                                                                                                                                                                                                                                                                                                |
|                                   |                                                 |                        |                                                                                                                                                                                                                                                                                                                                                                                                                                                                                                                                                                                                                                                                                                                                                                                                                                                                                                                                                                                                                                                                                                                                                                                                                                                                                                                                                                                                                                                                                                                                                                                                                                                                                                                                                                                                                                                                                                                                                                                                                                                                                                                                |
|                                   | SHEET IN                                        | FORMATION              |                                                                                                                                                                                                                                                                                                                                                                                                                                                                                                                                                                                                                                                                                                                                                                                                                                                                                                                                                                                                                                                                                                                                                                                                                                                                                                                                                                                                                                                                                                                                                                                                                                                                                                                                                                                                                                                                                                                                                                                                                                                                                                                                |
| Date Created: 9/28/18             | Date Modified: 9/30/18                          | Date Released: 9/30/18 | Designer Initials: KS                                                                                                                                                                                                                                                                                                                                                                                                                                                                                                                                                                                                                                                                                                                                                                                                                                                                                                                                                                                                                                                                                                                                                                                                                                                                                                                                                                                                                                                                                                                                                                                                                                                                                                                                                                                                                                                                                                                                                                                                                                                                                                          |
| Comments: *See construction notes |                                                 |                        |                                                                                                                                                                                                                                                                                                                                                                                                                                                                                                                                                                                                                                                                                                                                                                                                                                                                                                                                                                                                                                                                                                                                                                                                                                                                                                                                                                                                                                                                                                                                                                                                                                                                                                                                                                                                                                                                                                                                                                                                                                                                                                                                |
| Page Number: 4                    |                                                 |                        | Style Number: #54023                                                                                                                                                                                                                                                                                                                                                                                                                                                                                                                                                                                                                                                                                                                                                                                                                                                                                                                                                                                                                                                                                                                                                                                                                                                                                                                                                                                                                                                                                                                                                                                                                                                                                                                                                                                                                                                                                                                                                                                                                                                                                                           |